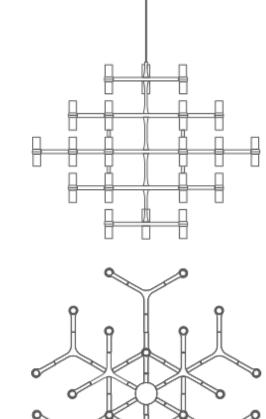

# **CROWN MAJOR**

Jehs + Laub

Family composed by pendant chandeliers whose shape is inspired by the outline of the snow crystal. Modular lamps realized with a diecasted aluminium structure and sandblasted glass diffusers. Structure is available in different versions hand polished aluminium, glossy gold plated or black plated, painted in matt white, matt black, or matt gold. Widespread light. Double switch for the Summa and Magnum versions. The pendant versions are equipped with transparent cable. Available a NEMO LED G9 kit

### Structure/Diffuser

white/white black/white polished/white gold painted/white gold plated/white black plated/white

Dimension: 121x117x96 cm / Gross weight: 30 kg

87

13

109