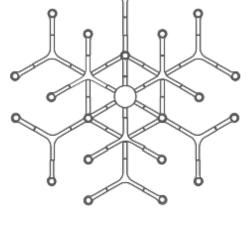

# **CROWN MAJOR**

Jehs + Laub

Family composed by pendant chandeliers whose shape is inspired by the outline of the snow crystal. Modular lamps realized with a diecasted aluminium structure and sandblasted glass diffusers. Structure is available in different versions hand polished aluminium, glossy gold plated or black plated, painted in matt white, matt black, or matt gold. Widespread light. Double switch for the Summa and Magnum versions. The pendant versions are equipped with transparent cable. Available a NEMO LED G9 kit