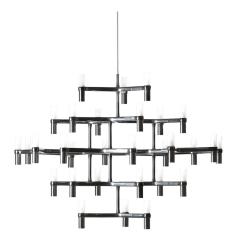

# **CROWN MAJOR**

Jehs + Laub

Family composed by pendant chandeliers whose shape is inspired by the outline of the snow crystal. Modular lamps realized with a diecasted aluminium structure and sandblasted glass diffusers. Structure is available in different versions hand polished aluminium, glossy gold plated or black plated, painted in matt white, matt black, or matt gold. Widespread light. Double switch for the Summa and Magnum versions. The pendant versions are equipped with transparent cable. Available a NEMO LED G9 kit

### Structure/Diffuser

white/white black/white polished/white gold painted/white gold plated/white black plated/white

Dimension: 121x117x96 cm / Gross weight: 30 kg

87

13

109